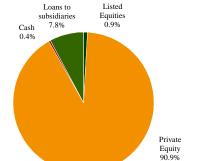

|  |
| *s ince inception          |                 | YTD | 11.07% | 3.32%  | -17.17% | -62.64%  | -0.99% | Febrio oction oc |  |

## **Portfolio Structure by Asset Class**



# **Equity Portfolio Structure by Sector**



## Portfolio Structure by Geography



#### Commentary

Please refer to the Quarterly Report for the period ended 31 December 2013 for market commentary and updates in respect of investee companies.



New Europe Capital SRL Str. Tudor Arghezi nr.21, et.6 Bucuresti - Sector 2 Tel +40 21 316 7680 bucharest@neweuropecapital.com

**Investment Manager**