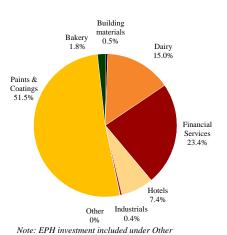

|  |
| *s ince inception          |                 | YTD | 11.07% | 3.32%  | -17.17% | -62.64%  | -0.99% | Febrio oction oc |  |

## **Portfolio Structure by Asset Class**



# **Equity Portfolio Structure by Sector**



## Portfolio Structure by Geography



#### Commentary

Please refer to the Quarterly Report for the period ended 31 December 2013 for market commentary and updates in respect of investee companies.



New Europe Capital SRL Str. Tudor Arghezi nr.21, et.6 Bucuresti - Sector 2 Tel +40 21 316 7680 bucharest@neweuropecapital.com

**Investment Manager**